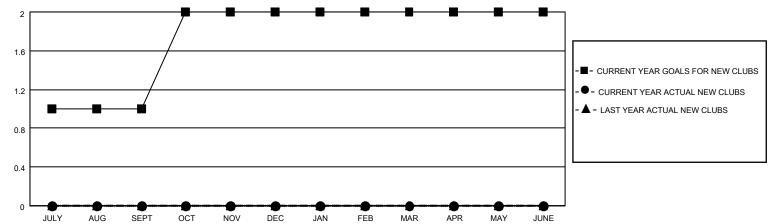

#### GOALS AND ACTUAL NEW CLUBS CUMULATIVE

## District 25 D

| Clubs                 |               |           |               | Members               |                       |                         |                                                    |
|-----------------------|---------------|-----------|---------------|-----------------------|-----------------------|-------------------------|----------------------------------------------------|
| RESULTS FOR 2022-2023 |               |           |               | RESULTS FOR 2022-2023 |                       |                         |                                                    |
| QUARTER               | NEW CLUB GOAL | NEW CLUBS | DROPPED CLUBS | QUARTER MEMB          | ER GROWTH NET<br>GOAL | MEMBER GROWTH<br>ACTUAL | DROPPED<br>MEMBERS ACTUAL<br>(including transfers) |
| JULY/AUG/SEPT         | 1             | 0         | 1             | JULY/AUG/SEPT         | 32                    | 29                      | 39                                                 |
| OCT/NOV/DEC           | 1             | 0         | 0             | OCT/NOV/DEC           | 32                    | 14                      | 8                                                  |
| JAN/FEB/MAR           | 0             | 0         | 0             | JAN/FEB/MAR           | 32                    | 0                       | 0                                                  |
| APR/MAY/JUNE          | 0             | 0         | 0             | APR/MAY/JUNE          | 32                    | 0                       | 0                                                  |