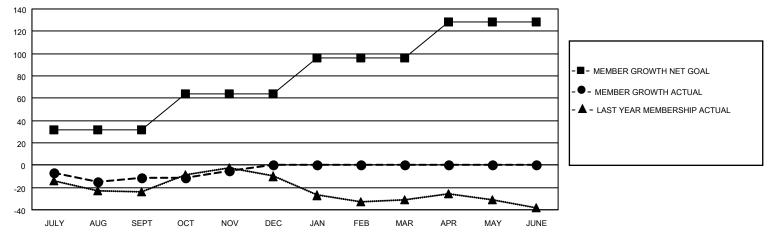

#### GOALS AND ACTUAL MEMBERS CUMULATIVE

| DROPPED CLUBS: 1 |    | 15 CLUBS OF 37 ADDED 1 OR<br>MORE NEW MEMBERS | GENDER DISTRIBUTION             |                              |  |
|------------------|----|-----------------------------------------------|---------------------------------|------------------------------|--|
|                  |    | INORE NEW MEMBERS                             | MALE<br>FEMALE                  | 853 (75.02%)<br>283 (24.89%) |  |
| DROPPED MEMBERS  |    |                                               | NON BINARY PREFER NOT TO ANSWER | 0 (0.00%)                    |  |
| DECEASED         | 12 |                                               | TREFERENCE TO ANOWER            | 1 (0.0070)                   |  |
| CLUB CANCELLED   | 0  | CLICK HERE FOR CUMULATIVE                     | TOTAL FAMILY UNIT MEMBERS       | 214                          |  |
| OTHER            | 35 | MEMBERSHIP DATA                               |                                 |                              |  |
| TOTAL            | 47 |                                               | FAMILY MEMBERS PAYING HAI       | LF DUES 108                  |  |

## District 25 D

| Clubs                 |               |           |               | Members               |                       |                         |                                                    |
|-----------------------|---------------|-----------|---------------|-----------------------|-----------------------|-------------------------|----------------------------------------------------|
| RESULTS FOR 2022-2023 |               |           |               | RESULTS FOR 2022-2023 |                       |                         |                                                    |
| QUARTER               | NEW CLUB GOAL | NEW CLUBS | DROPPED CLUBS | QUARTER MEMB          | ER GROWTH NET<br>GOAL | MEMBER GROWTH<br>ACTUAL | DROPPED<br>MEMBERS ACTUAL<br>(including transfers) |
| JULY/AUG/SEPT         | 1             | 0         | 1             | JULY/AUG/SEPT         | 32                    | 29                      | 39                                                 |
| OCT/NOV/DEC           | 1             | 0         | 0             | OCT/NOV/DEC           | 32                    | 14                      | 8                                                  |
| JAN/FEB/MAR           | 0             | 0         | 0             | JAN/FEB/MAR           | 32                    | 0                       | 0                                                  |
| APR/MAY/JUNE          | 0             | 0         | 0             | APR/MAY/JUNE          | 32                    | 0                       | 0                                                  |